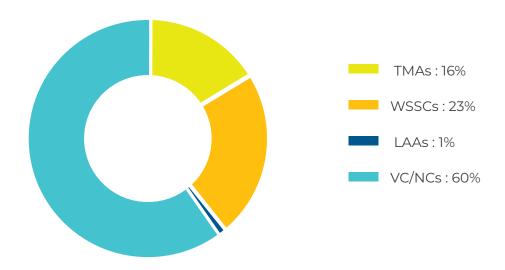

## **Provincial** Summary

2,787
TMA(112)

3,969
WSSCs(7)

10,287 VC/NCs (3501)

17,043

LGE&RDD (Total Activities)

**Divisional** Snapshot

| Division | Districts | TMAs | WSSCs | LAAs | VC/NCs | Total |
|----------|-----------|------|-------|------|--------|-------|
| Malakand | 9         | 959  | 636   | 19   | 3316   | 4930  |
| Hazara   | 8         | 751  | 755   | 0    | 1752   | 3258  |
| Peshawar | 5         | 249  | 924   | 112  | 1496   | 2781  |
| Mardan   | 2         | 319  | 433   | 21   | 1350   | 2123  |
| D.I.Khan | 3         | 188  | 212   | 0    | 1490   | 1890  |
| Kohat    | 5         | 234  | 611   | 24   | 716    | 1585  |
| Bannu    | 3         | 87   | 398   | 0    | 167    | 652   |
| Total    | 35        | 2787 | 3969  | 176  | 10287  | 17219 |