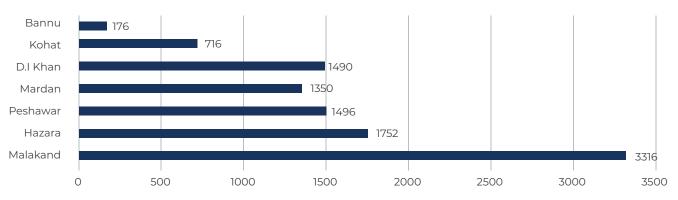

## **Provincial** Summary

2,787
TMA(112)

3,969
WSSCs(7)

10,287 VC/NCs (3501)

17,043

LGE&RDD (Total Activities)

**Divisional** Snapshot

| Division | Districts | TMAs | WSSCs | LAAs | VC/NCs | Total |
|----------|-----------|------|-------|------|--------|-------|
| Malakand | 9         | 959  | 636   | 19   | 3316   | 4930  |
| Hazara   | 8         | 751  | 755   | 0    | 1752   | 3258  |
| Peshawar | 5         | 249  | 924   | 112  | 1496   | 2781  |
| Mardan   | 2         | 319  | 433   | 21   | 1350   | 2123  |
| D.I.Khan | 3         | 188  | 212   | 0    | 1490   | 1890  |
| Kohat    | 5         | 234  | 611   | 24   | 716    | 1585  |
| Bannu    | 3         | 87   | 398   | 0    | 167    | 652   |
| Total    | 35        | 2787 | 3969  | 176  | 10287  | 17219 |

#### Masjid Announcement

| Division          | Districts      | Announcements | VC/NCs covered | Total VC/NCs | VC/NC covered |
|-------------------|----------------|---------------|----------------|--------------|---------------|
| DI Khan Division  |                | 1490          |                |              |               |
| 1                 | Tank           | 294           | 69             | 70           | 98.57%        |
| 2                 | S. Waziristan  | 57            | 12             |              |               |
| 3                 | DI Khan        | 1139          | 174            | 174          | 100.00%       |
| Hazara Division   |                | 1752          |                |              |               |
| 1                 | Abbotabad      | 588           | 181            | 209          | 86.60%        |
| 2                 | Battagram      | 103           | 14             | 90           | 15.56%        |
| 3                 | Kohistan       | 53            | 10             | 99           | 10.10%        |
| 4                 | Mansehra       | 960           | 193            | 193          | 100.00%       |
| 5                 | Torghar        | 48            | 7              | 40           | 17.50%        |
| Mardan Division   |                | 1350          |                |              |               |
| 1                 | Mardan         | 722           | 226            | 231          | 97.84%        |
| 2                 | Swabi          | 628           | 117            | 160          | 73.13%        |
| Kohat Division    |                | 716           |                |              |               |
| 1                 | Kohat          | 425           | 81             | 91           | 89.01%        |
| 2                 | Hangu          | 183           | 62             | 62           | 100.00%       |
| 3                 | Karak          | 108           | 5              | 61           | 8.20%         |
| Malakand Division |                | 3316          |                |              |               |
| 1                 | Buner          | 1148          | 98             | 105          | 93.33%        |
| 2                 | Dir (Lower)    | 436           | 156            | 198          | 78.79%        |
| 3                 | Swat           | 1230          | 151            | 214          | 70.56%        |
| 4                 | Chitral(upper) | 462           | 91             | 100          | 91.00%        |
| 5                 | Malakand       | 40            | 40             | 82           | 48.78%        |
| Peshawar Division |                | 1496          |                |              |               |
| 1                 | Charsadda      | 1496          | 143            | 146          | 97.95%        |
| Bannu Division    |                | 167           | 92             | 216          | 42.59%        |
| 1                 | Bannu          | 117           | 52             | 110          | 47.27%        |
| 2                 | Lakki Marwat   | 50            | 40             | 96           | 41.67%        |