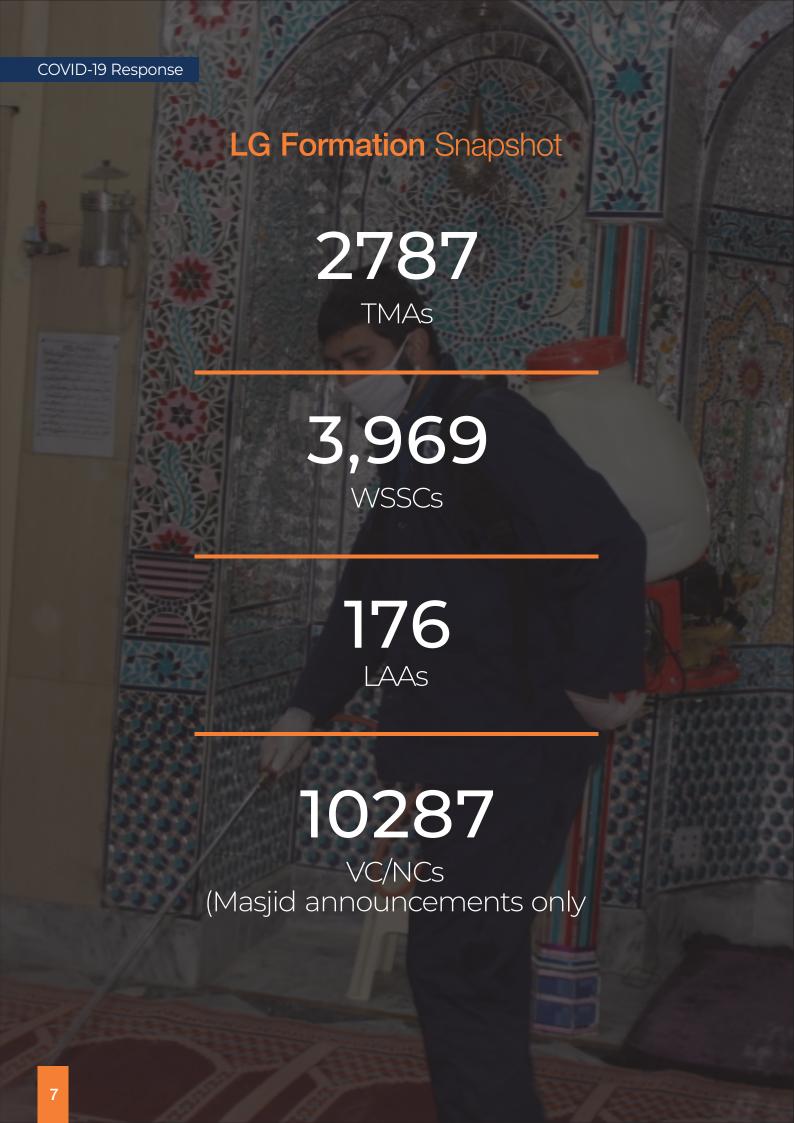

## **Provincial** Summary

2,787
TMA(112)

3,969
WSSCs(7)

10,287 VC/NCs (3501)

17,043

LGE&RDD (Total Activities)

**Divisional** Snapshot

| Division | Districts | TMAs | WSSCs | LAAs | VC/NCs | Total |
|----------|-----------|------|-------|------|--------|-------|
| Malakand | 9         | 959  | 636   | 19   | 3316   | 4930  |
| Hazara   | 8         | 751  | 755   | 0    | 1752   | 3258  |
| Peshawar | 5         | 249  | 924   | 112  | 1496   | 2781  |
| Mardan   | 2         | 319  | 433   | 21   | 1350   | 2123  |
| D.I.Khan | 3         | 188  | 212   | 0    | 1490   | 1890  |
| Kohat    | 5         | 234  | 611   | 24   | 716    | 1585  |
| Bannu    | 3         | 87   | 398   | 0    | 167    | 652   |
| Total    | 35        | 2787 | 3969  | 176  | 10287  | 17219 |