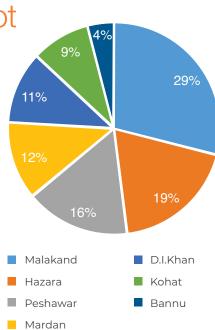

## **Provincial** Summary

2,787
TMA(112)

3,969
WSSCs(7)

10,287 VC/NCs (3501)

17,043

LGE&RDD (Total Activities)

**Divisional** Snapshot

| Division | Districts | TMAs | WSSCs | LAAs | VC/NCs | Total |
|----------|-----------|------|-------|------|--------|-------|
| Malakand | 9         | 959  | 636   | 19   | 3316   | 4930  |
| Hazara   | 8         | 751  | 755   | 0    | 1752   | 3258  |
| Peshawar | 5         | 249  | 924   | 112  | 1496   | 2781  |
| Mardan   | 2         | 319  | 433   | 21   | 1350   | 2123  |
| D.I.Khan | 3         | 188  | 212   | 0    | 1490   | 1890  |
| Kohat    | 5         | 234  | 611   | 24   | 716    | 1585  |
| Bannu    | 3         | 87   | 398   | 0    | 167    | 652   |
| Total    | 35        | 2787 | 3969  | 176  | 10287  | 17219 |