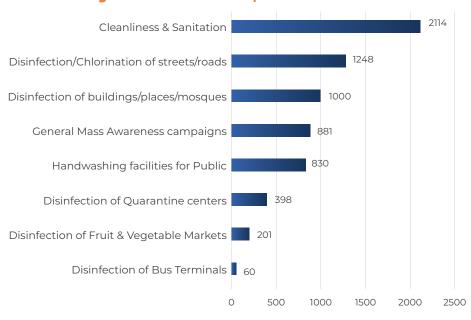

#### **Activities** Snapshot

| Activity Name                              | Total Activities |
|--------------------------------------------|------------------|
| Disinfection of Bus Terminals              | 60               |
| Disinfection of Fruit & Vegetable Markets  | 201              |
| Disinfection of Quarantine centers         | 398              |
| Handwashing facilities for Public          | 830              |
| General Mass Awareness campaigns           | 881              |
| Disinfection of buildings/places/mosques   | 1000             |
| Cleanliness & Sanitation                   | 1272             |
| Disinfection/Chlorination of streets/roads | 2114             |
| Masjid Announcements                       | 10287            |