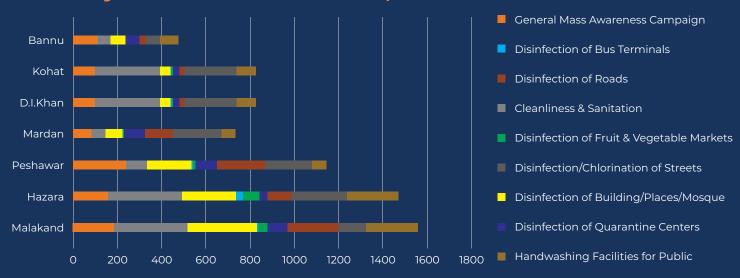

#### **Activities** Snapshot

| Division                                    | Malakand | Hazara | Peshawar | Mardan | D.I.Khan | Kohat | Bannu |
|---------------------------------------------|----------|--------|----------|--------|----------|-------|-------|
| Masjid Announcements                        | 3316     | 1752   | 1496     | 1350   | 1490     | 716   | 167   |
| General Mass Awareness campaigns            | 187      | 160    | 240      | 78     | 10       | 98    | 108   |
| Cleanliness & Sanitation                    | 340      | 341    | 99       | 69     | 58       | 302   | 63    |
| Disinfection of buildings/places/ mosques   | 324      | 251    | 211      | 76     | 22       | 47    | 69    |
| Disinfection of Bus terminals               | 4        | 33     | 2        | 1      | 7        | 3     | 10    |
| Disinfection of Fruit & Vegetable Markets   | 42       | 79     | 10       | 8      | 19       | 12    | 31    |
| Disinfection of Quarantine centers          | 94       | 36     | 101      | 98     | 16       | 29    | 24    |
| Disinfection/ Chlorination of streets/roads | 364      | 367    | 441      | 354    | 228      | 263   | 97    |
| Handwashing facilities for Public           | 240      | 239    | 69       | 68     | 40       | 91    | 83    |
| Grand Total                                 | 4911     | 3258   | 2669     | 2102   | 1890     | 1561  | 652   |

### Activity wise Divisional Snapshot